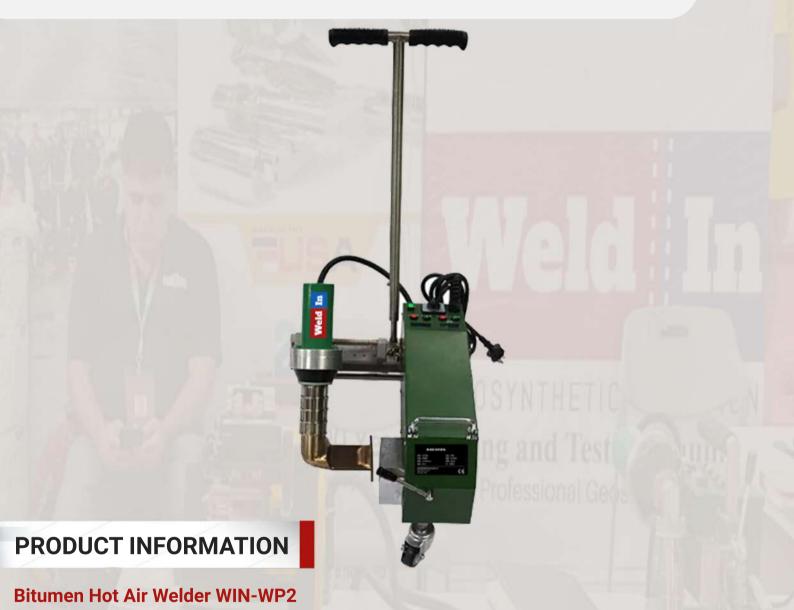

## **BITUMEN HOT AIR WELDER WIN-WP2**

WOG.

GEOSYNTHETIC SOLUTION

The flame-free modified SBS welding machine adopts hot air to realize the welding of modified SBS, which is firm and reliable, and is widely used in non-curing edge banding.