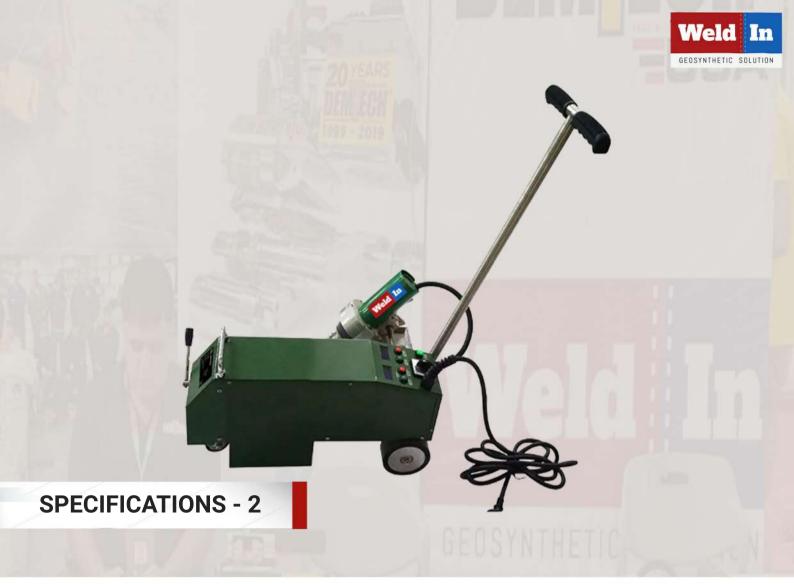

### **Accurate Positioning System**

It ensures walking straightly without deviation by positioning system.

Model Voltage Power Temperature Welding speed Welding seam Dimensions Net weight Motor Air volume Certification Warranty WIN – WP2 230V 4200W 50~620 1-10m/min 80mm (length × width × height) 543x370x320mm 37kg Brush Not adjustable CE 1 year