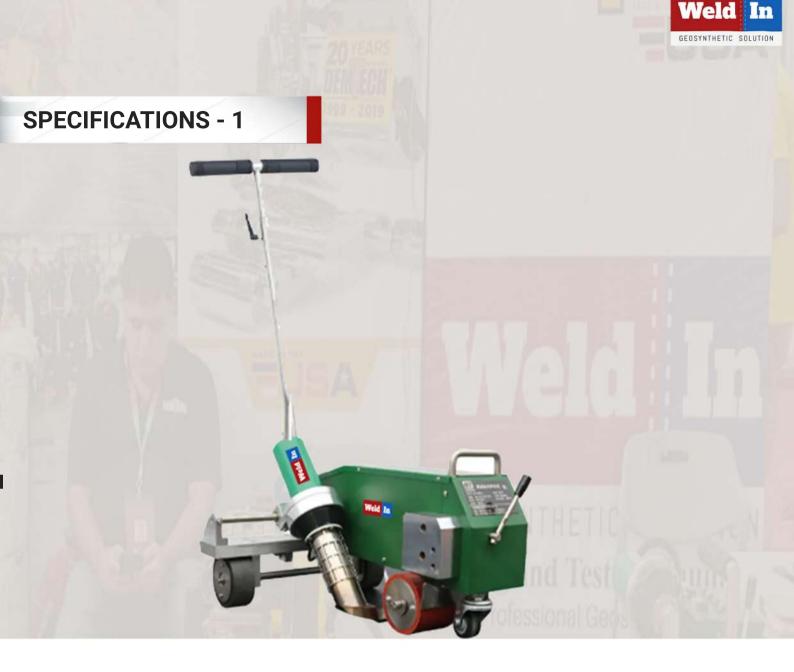

### **Accurate Positioning System**

It ensures walking straightly without deviation by positioning system.

Model Voltage Power Temperature Welding speed Welding seam Dimensions Net weight Motor Air volume Certification Warranty WIN – WP2 230V 4200W 50~620 1-10m/min 80mm (length × width × height) 543x370x320mm 37kg Brush Not adjustable CE 1 year